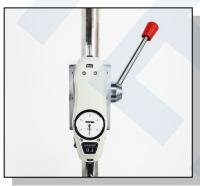

## **IMADA Push Pull Gauge**

Made in Japan, read out force Value.

### **Test Handlebar**

Press it to pull samples for doing test.