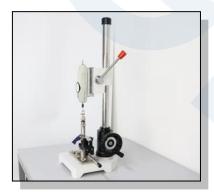

vertical tensile test of all kinds of buttons on garments. Test fastness degree of button reach relative security standard or not.



## Feature

- It is a simple but effective design mainly consisting of a high precision gauge, a sturdy required by standards & regulations is be fixed horizontally (constant force is applied to secure the sample) so that snap or other accessories attached in fabric can be clamped into.
- Moreover, a standard weight is also offered so that it can be regularly checked if it meets the safety requirements.





## **Sample Clamping**



Clamp go down until reached surface of test fabric, rotate thread disc tapered end, button be clamped.

## **Clamps Box**



Upper Universal Grip Upper Stud Grip Upper Long Nose Vise Grip Three Pronged Grip

### **Side View**



Main machine body to do button test with IMADA PULL GAUGE.

#### Main Machine with Accessories



Main machine with standard accessories for doing tests.

## **IMADA Push Pull Gauge**



Made in Japan, read out force Value.

### **Test Handlebar**



Press it to pull samples for doing test.





## Standards

16 CFR 1500.51-53, ASTM PS79-96, D4846

## Accessories

| Standard accessories | 1pc      | IMADA Force Gauge FB-30K                       |
|----------------------|----------|------------------------------------------------|
|                      | 1pc      | GT-MC01 Upper Universal Grip                   |
|                      | 1pc      | GT-MC02 Upper Stud Grip                        |
|                      | 1pc      | GT-MC03 Lower Fabric Clamp & Level Arm Locking |
|