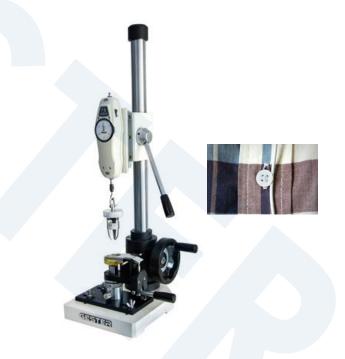

#### Main Machine with Accessories

Main machine with standard accessories for doing tests.