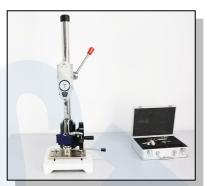

#### Main Machine with Accessories

Main machine with standard accessories for doing tests.