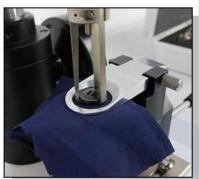

## **Sample Clamping**

Clamp go down until reached surface of test fabric, rotate thread disc tapered end, button be clamped.