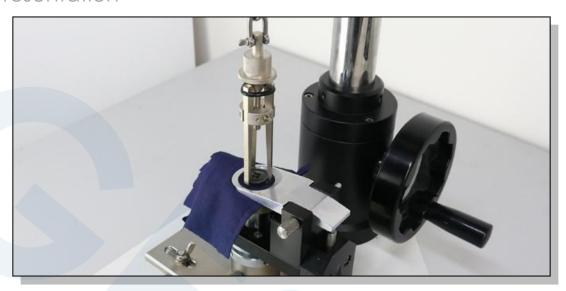

## **Sample Clamping**

Clamp go down until reached surface of test fabric, rotate thread disc tapered end, button be clamped.

### **Side View**

Main machine body to do button test with IMADA PULL GAUGE.

## **IMADA Push Pull Gauge**

Made in Japan, read out force Value.