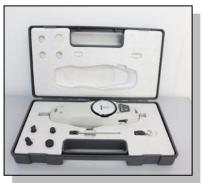

## **Clamps Box**

Upper Universal Grip Upper Stud Grip Upper Long Nose Vise Grip Three Pronged Grip

## Accessories

| Standard accessories | 1pc      | IMADA Force Gauge FB-30K                       |
|----------------------|----------|------------------------------------------------|
|                      | 1pc      | GT-MC01 Upper Universal Grip                   |
|                      | 1pc      | GT-MC02 Upper Stud Grip                        |
|                      | 1pc      | GT-MC03 Lower Fabric Clamp & Level Arm Locking |
|                      | 1pc      | GT-MC04 Lower Grasp Button Accessory Kit       |
|                      | 1pc      | GT-MC05 Calibration Weight 15LB                |
|                      | 1pc      | GT-M37 Three Pronged Grip                      |
|                      | 1pc      | GT-M43 Upper Long Nose Vise Grip               |
| Optional accessories | Optional | GT-M36 Two Pronged Clamp                       |
|                      | Optional | GT-M39 Flat Clamp                              |
|                      | Optional | GT-M49 Short - Mouth Clamp                     |
|                      | Optional | GT-M50 Seam Clamp                              |
|                      | Optional | GT-M53 Wide - Mouth Clamp                      |
|                      | Optional | GT-MC06 Multifunction Vise Clamp               |
|                      | Optional | GT-MC07 ASTM Zipper Test Kit                   |
|                      | Optional | GT-MC09 Clamps for ASTM D4846                  |